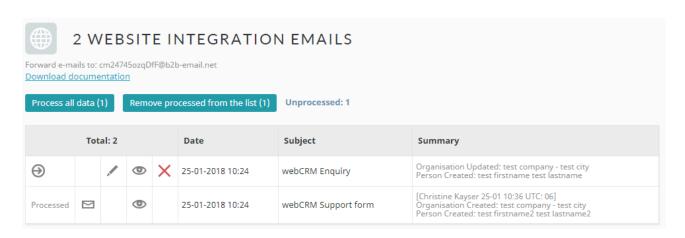

## **Processing Website Integration emails**

Enquiries or information from your website which are ready for processing are referred to as website integration Emails and can be accessed from the Home page, where you click the Globe icon.

## From this screen you can:

- 1. Process all the Emails in one go
- 2. Process an Email one at a time
- 3. Edit an Email then process
- 4. Delete an Email
- 5. Send an Email

## You may want to edit an Email to:

- Allocate to a particular Account manager or Territory
- Correct any mistakes or errors prior to processing
- Add any information that was not entered in the Web form.

Once you are ready to process the Emails either click the **Process all data** at the top of the screen or click the **Refresh** button to process each individual email.

Once you process the Email you may send a return Email or remove from the list.