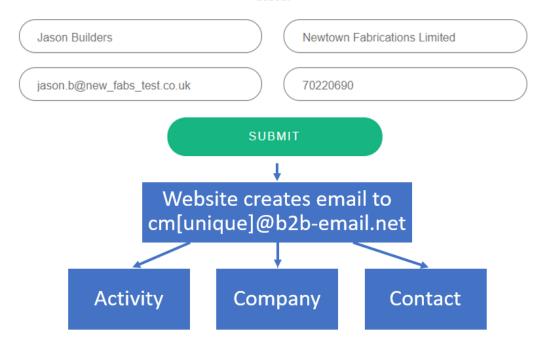

## As you will see from the diagram:

## Step 1:

The Prospect fills in the web form.

## Step2:

When the Prospect orders or submits the form an Email is created containing the information to webCRM.

## Step 3:

webCRM creates, in this example a Company, Contact and Activity record for this Prospect.

The information created from the website form can contain any of the above information so long as there is a corresponding system or Custom field.