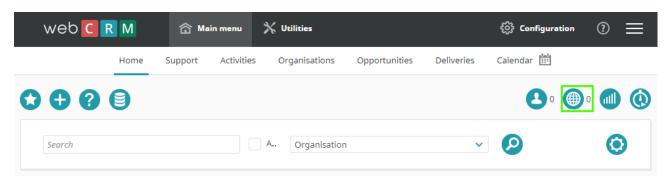

## **Processing Website Integration emails**

Enquiries or information from your website which are ready for processing are referred to as website integration Emails and can be accessed from the Home page, where you click the Globe icon.

## **Email TO address:**

In the webCRM Main Menu click the menu item named Email. You will see an Email address in the upper right hand corner of the screen: Example: <a href="mailto:cm123abcde@b2b-email.net">cm123abcde@b2b-email.net</a>.