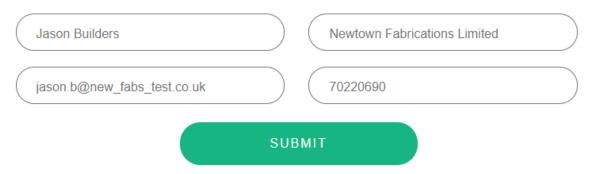

Above is a website form. The objective is to send the information to webCRM and create the following:

- Organisation
- Person
- Activity

The information that the website sends to webCRM should be in this format.

Again the description of items in fields within webCRM much be an exact match to the webform.

Organisation: Newtown Fabrications Limited, United Kingdom Contact: Jason Builders, jason.b@new\_fabs\_test.co.uk Activity: Free trial - follow up, ST, Follow up from website ||\*|| Organisation: Newtown Fabrications Limited Person: jason.b@new\_fabs\_test.co.uk Comment: Evaluating for use with sales Team and Marketing, 6-11-2009 15:06 Start:DateTime A:01:2009 A:02:11 A:03:6 A:04:15 A:05:6 A:06:37 A:07:-1 A:90:0 End Start:Organisation A:01:Newtown Fabrications Limited E:02: A:02: A:03: A:04: A:05:United Kingdom A:09:Customer A:10:Lead A:13:ST A:15:44 A:30:Evaluating for use with sales Team and Marketing | CR | | CR End Start:Person A:01:Jason Builders A:02:jason.b@new\_fabs\_test.co.uk A:03:70220690 End Start:Activity