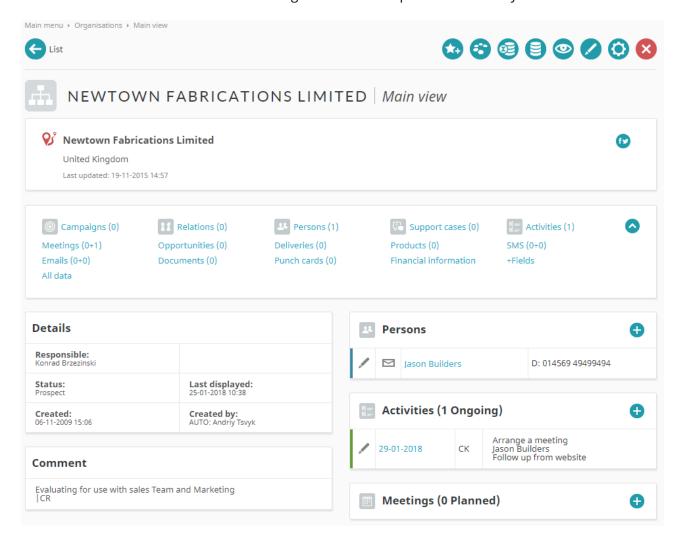

The form in webCRM below shows a new organisation with a person and activity record created.