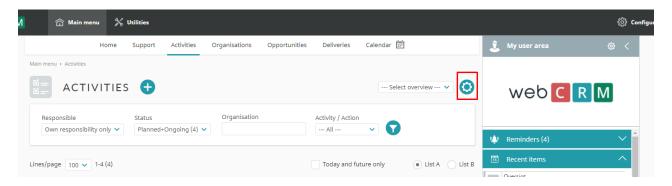

To choose a default and favourite templates click an entity (here activities) and then the coq icon

Hover over the specific entity of which you want to configure the templates for

Click e.g. "Opportunity email templates"