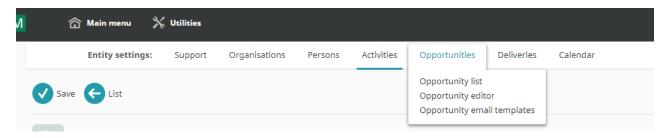

To choose a default and favourite templates click an entity (here activities) and then the coq icon

Hover over the specific entity of which you want to configure the templates for

Click e.g. "Opportunity email templates"