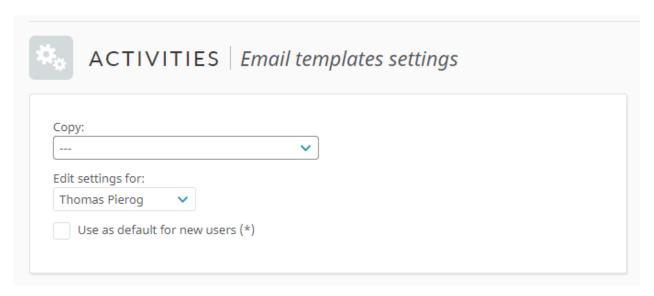

Then choose the desired Default template and setup optional Favourite templates 1-5.

It is possible to copy the configuration to all or specific users and use the configuration as default for new users.