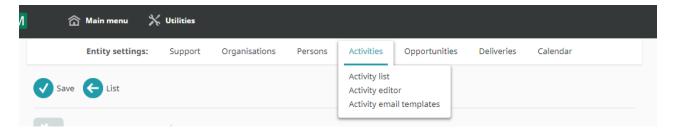

To choose a default and favourite templates click an entity (here activities) and then the coq icon

Hover over the specific entity of which you want to configure the templates for

Click e.g. "Opportunity email templates"