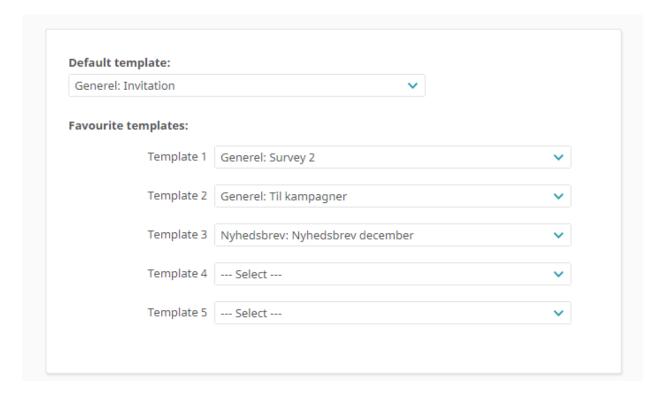

Then choose the desired Default template and setup optional Favourite templates 1-5.

It is possible to copy the configuration to all or specific users and use the configuration as default for new users.